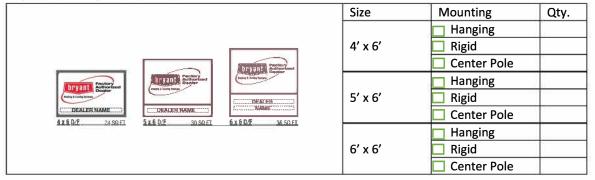

## **ILLUMINATED DOUBLE-FACED SIGNS**

## **ILLUMINATED SINGLE-FACED SIGNS**

| Mounting | Qty.                |
|----------|---------------------|
| Wall     |                     |
|          | Wall Wall Wall Wall |

## **DEALER FACE**

| DEALERTAGE        |          |                                                                                         |
|-------------------|----------|-----------------------------------------------------------------------------------------|
| Double-Faced Sign | 5' x 6'  | 1 line, up to 22 (4-1/2") characters/spaces                                             |
| Double-Faced Sign | 6' x 6'  | 2 lines, each up to 22 (4-1/2") characters/spaces                                       |
| Single-Faced Sign | 4' x 12' | 4 lines, each up to 22 (4-1/2") characters/spaces or 3 lines, each up to 17 (6")        |
|                   | 55       | characters/spaces                                                                       |
| Single-Faced Sign |          | 2 lines, each up to 12 (6") characters/spaces or 1 line, up to 7 (12") character/spaces |
| Single-Faced Sign | 4' x 14' | 4 lines, each up to 28 (4-1/2") characters/spaces                                       |
| Single-Faced Sign | 4' x 18' | 4 lines, each up to 30 (4-1/2") characters/spaces; or 3 lines each up to 22 (6")        |
|                   |          | characters/spaces                                                                       |
| Single-Faced Sign | 4' x 24' | 4 lines, each up to 30 (4-1/2") character/spaces                                        |
|                   |          |                                                                                         |