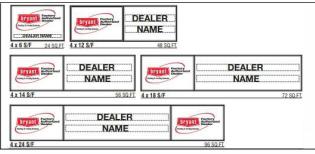

## **ILLUMINATED SINGLE-FACED SIGNS**

| Mounting | Qty.                |
|----------|---------------------|
| Wall     |                     |
|          | Wall Wall Wall Wall |

## **DEALER FACE**

| DEALERTAGE        |          |                                                                                         |
|-------------------|----------|-----------------------------------------------------------------------------------------|
| Double-Faced Sign | 5' x 6'  | 1 line, up to 22 (4-1/2") characters/spaces                                             |
| Double-Faced Sign | 6' x 6'  | 2 lines, each up to 22 (4-1/2") characters/spaces                                       |
| Single-Faced Sign | 4' x 12' | 4 lines, each up to 22 (4-1/2") characters/spaces or 3 lines, each up to 17 (6")        |
|                   | 55       | characters/spaces                                                                       |
| Single-Faced Sign |          | 2 lines, each up to 12 (6") characters/spaces or 1 line, up to 7 (12") character/spaces |
| Single-Faced Sign | 4' x 14' | 4 lines, each up to 28 (4-1/2") characters/spaces                                       |
| Single-Faced Sign | 4' x 18' | 4 lines, each up to 30 (4-1/2") characters/spaces; or 3 lines each up to 22 (6")        |
|                   |          | characters/spaces                                                                       |
| Single-Faced Sign | 4' x 24' | 4 lines, each up to 30 (4-1/2") character/spaces                                        |
|                   |          |                                                                                         |