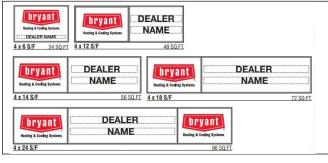

## **ILLUMINATED SINGLE-FACED SIGNS**

| Size     | Mounting | Qty. |
|----------|----------|------|
| 4' x 6'  | Wall     |      |
| 4' x 12' | Wall     |      |
| 4' x 14' | Wall     |      |
| 4' x 18' | Wall     |      |
| 4' x 24' | Wall     |      |

## **DEALER FACE**

| Double-Faced Sign                                                                               | 5' x 6'  | 1 line, up to 22 (4-1/2") characters/spaces                                             |  |
|-------------------------------------------------------------------------------------------------|----------|-----------------------------------------------------------------------------------------|--|
| Double-Faced Sign 6' x 6'                                                                       |          | 2 lines, each up to 22 (4-1/2") characters/spaces                                       |  |
| ingle-Faced Sign 4' x 12' 4 lines, each up to 22 (4-1/2") characters/spaces or 3 lines, each up |          | 4 lines, each up to 22 (4-1/2") characters/spaces or 3 lines, each up to 17 (6")        |  |
|                                                                                                 |          | characters/spaces                                                                       |  |
| Single-Faced Sign                                                                               |          | 2 lines, each up to 12 (6") characters/spaces or 1 line, up to 7 (12") character/spaces |  |
| Single-Faced Sign                                                                               | 4' x 14' | 4 lines, each up to 28 (4-1/2") characters/spaces                                       |  |
| Single-Faced Sign                                                                               | 4' x 18' | 4 lines, each up to 30 (4-1/2") characters/spaces; or 3 lines each up to 22 (6")        |  |
|                                                                                                 |          | characters/spaces                                                                       |  |
| Single-Faced Sign                                                                               | 4' x 24' | 4 lines, each up to 30 (4-1/2") character/spaces                                        |  |