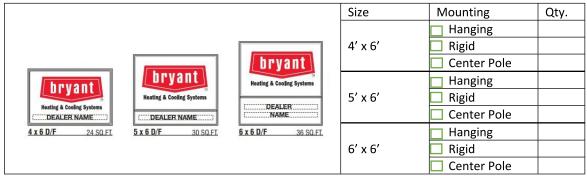

|
|                                                                               |                                                           |
| In lieu of a PO from your company, this signed form will constitute a formal  | All orders must be approved and submitted by distributor. |
| order for the materials selected. Signs will NOT be shipped upon verbal order |                                                           |
| only.                                                                         |                                                           |
| ULLINAINIATED DOLUBLE FACED CICNIC                                            |                                                           |

## **ILLUMINATED DOUBLE-FACED SIGNS**



## **ILLUMINATED SINGLE-FACED SIGNS**



| Size     | Mounting | Qty. |
|----------|----------|------|
| 4' x 6'  | Wall     |      |
| 4' x 12' | Wall     |      |
| 4' x 14' | Wall     |      |
| 4' x 18' | Wall     |      |
| 4' x 24' | Wall     |      |

## **DEALER FACE**

| Double-Faced Sign                                                                               | 5' x 6'  | 1 line, up to 22 (4-1/2") characters/spaces                                             |  |
|-------------------------------------------------------------------------------------------------|----------|-----------------------------------------------------------------------------------------|--|
| Double-Faced Sign 6' x 6'                                                                       |          |