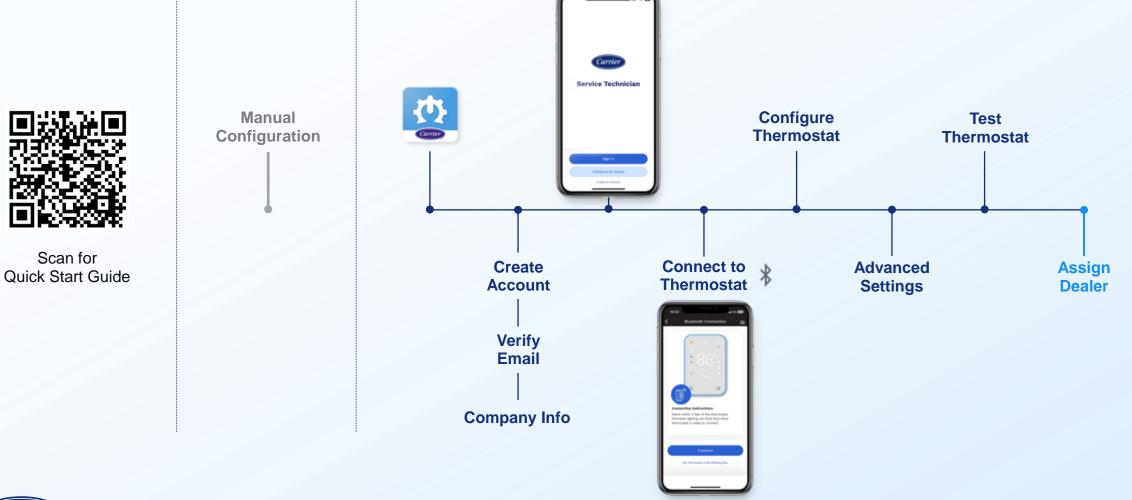

### **Service Tech App – Key Loadouts**

- Thermostat Bluetooth (BLE) Connection
  - Simple / Robust BLE connection to thermostat with Service Tech app
- Thermostat Configuration
  - Full thermostat configuration on Service Tech app by installing technicians
  - Equipment (Relay) Configuration
  - Advanced Thermostat Settings
- Thermostat Testing
  - Test equipment modes (Heat, Cool) directly from Service Tech app
- Servicing Dealer Association
  - Associate thermostat with installing technician's dealer on Service Tech app

#### **Carrier Smart Thermostat – Setup**

Thermostat provisioning is the same process for a guest or logged-in user. \*Assigning yourself as the servicing dealer requires HVACpartners login within the Service Tech App.