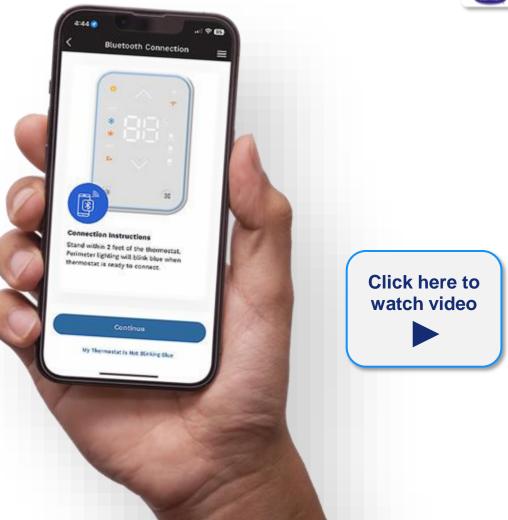

#### **Carrier Smart Thermostat – Setup**

Thermostat provisioning is the same process for a guest or logged-in user. \*Assigning yourself as the servicing dealer requires HVACpartners login within the Service Tech App.

#### **Connect Bluetooth**

**Connect to Network** 