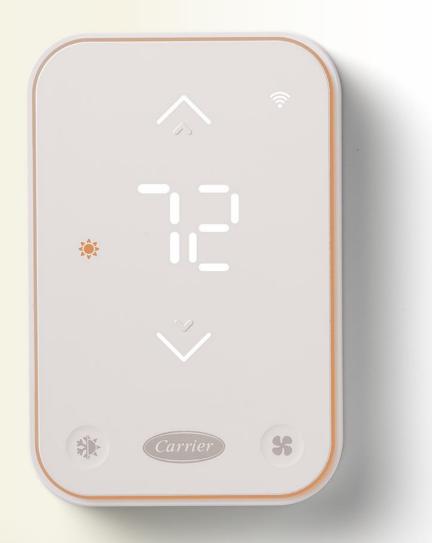

#### **Carrier Smart Thermostat Product Concepts**

- Perimeter lighting upon operation
  - Cooling Blue
  - Heating Orange
  - Fan Green
- Optional trim plate included in box