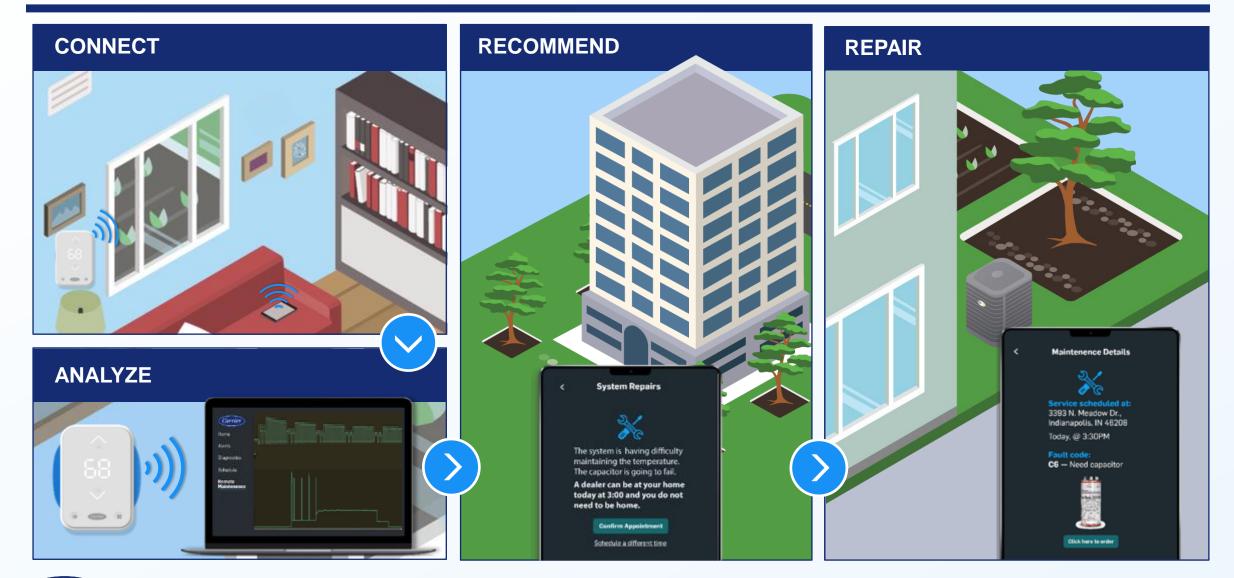

#### **Benefits of Connectivity**

Carrier

©2024 Carrier Corporation Confidential and Proprietary Information – Not for Further Distribution

#### **Connected Portal – Key Data**

- Thermostat Integration
  - Entry-tier thermostat will be available in the Connected Portal
- Add Thermostat
  - Dealer ability to manually add entry-tier thermostat to customer base via serial number
- Data Availability
  - Entry-tier thermostat data readily available post Wi-Fi<sup>®</sup> onboarding by homeowner in the Connected Portal for analysis by dealer, distributor and factory