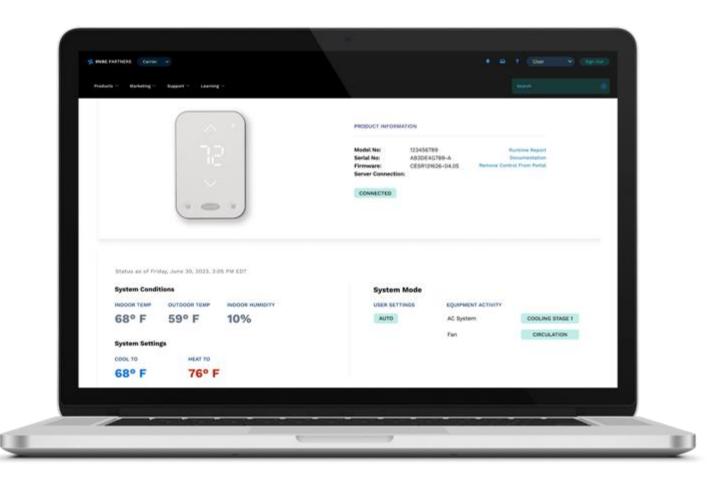

#### **Connected Portal – Design**

#### **View Status**

EQUIPMENT STATUS On | Off STAGE Heat 1 / 2 | Cool 1 / 2 INDOOR TEMP. Actual Temp INDOOR HUMIDITY OUTDOOR TEMP. OUTDOOR HUMIDITY

#### **Connected Portal – Key Data**

- Thermostat Integration
  - Entry-tier thermostat will be available in the Connected Portal
- Add Thermostat
  - Dealer ability to manually add entry-tier thermostat to customer base via serial number
- Data Availability
  - Entry-tier thermostat data readily available post Wi-Fi<sup>®</sup> onboarding by homeowner in the Connected Portal for analysis by dealer, distributor and factory