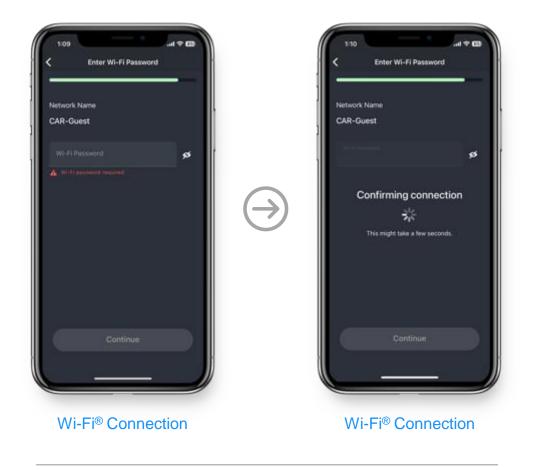

#### **Carrier Smart Thermostat – Setup**

Thermostat provisioning is the same process for a guest or logged-in user. \*Assigning yourself as the servicing dealer requires HVACpartners login within the Service Tech App.

#### **Connect Bluetooth**

**Connect to Network** 