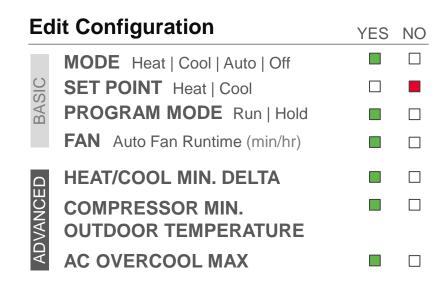

### **Service Tech App – Key Loadouts**

- Thermostat Bluetooth (BLE) Connection
  - Simple / Robust BLE connection to thermostat with Service Tech app
- Thermostat Configuration
  - Full thermostat configuration on Service Tech app by installing technicians
  - Equipment (Relay) Configuration
  - Advanced Thermostat Settings
- Thermostat Testing
  - Test equipment modes (Heat, Cool) directly from Service Tech app
- Servicing Dealer Association
  - Associate thermostat with installing technician's dealer on Service Tech app