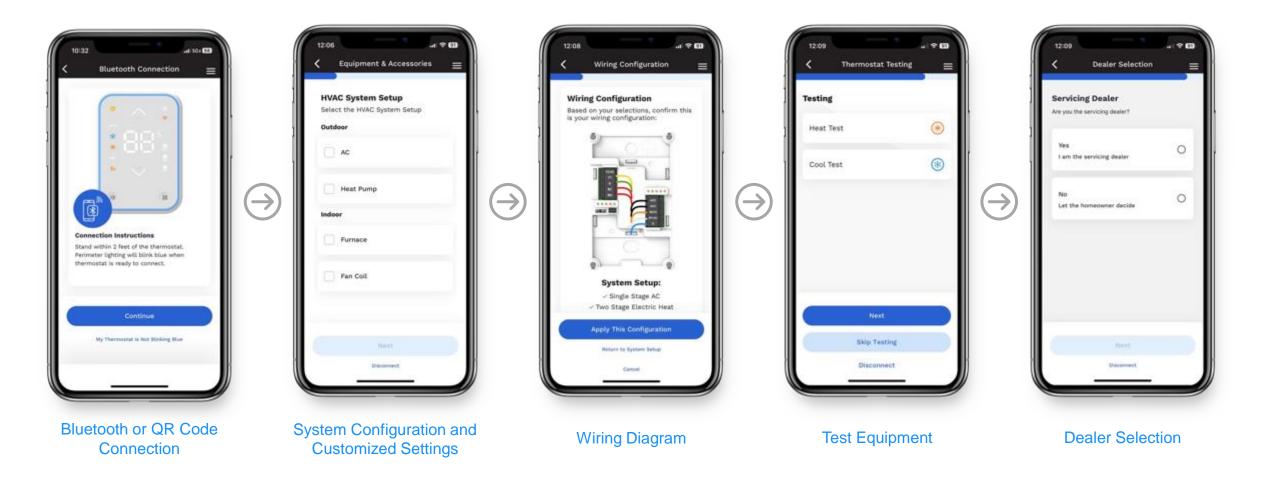

### **Service Tech App – Key Loadouts**

- Thermostat Bluetooth (BLE) Connection
  - Simple / Robust BLE connection to thermostat with Service Tech app
- Thermostat Configuration
  - Full thermostat configuration on Service Tech app by installing technicians
  - Equipment (Relay) Configuration
  - Advanced Thermostat Settings
- Thermostat Testing
  - Test equipment modes (Heat, Cool) directly from Service Tech app
- Servicing Dealer Association
  - Associate thermostat with installing technician's dealer on Service Tech app

#### **Carrier Smart Thermostat – Setup**

Thermostat provisioning is the same process for a guest or logged-in user. \*Assigning yourself as the servicing dealer requires HVACpartners login within the Service Tech App.