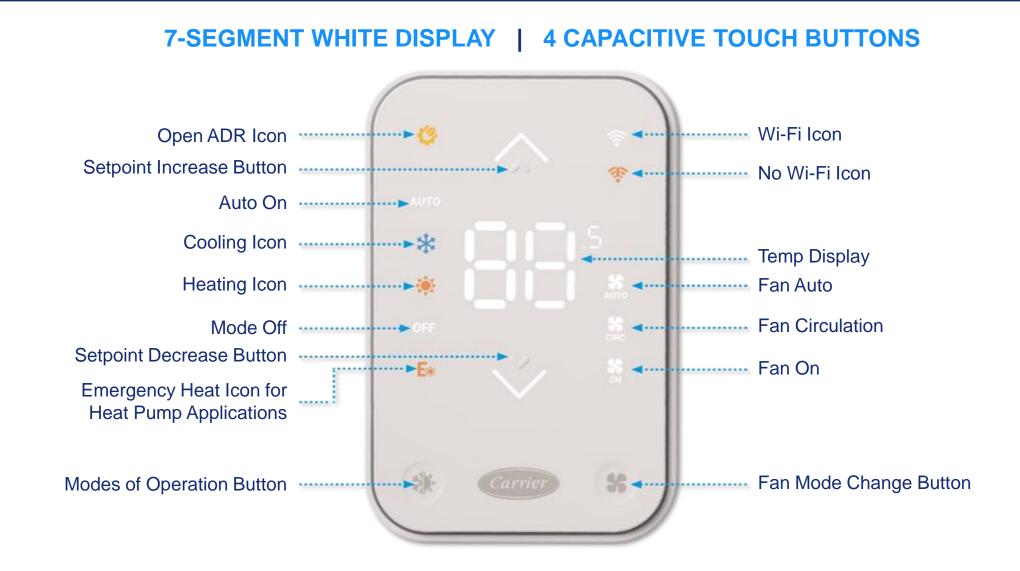

sy Connections**







- Simple Wi-Fi connection to thermostat with Carrier Home app
- Account creation
- · Opt-in to dealer permissions for data sharing
- Setup & access schedules





- Simple BLE connection to thermostat via app
- Full system commissioning via app
- Test equipment via app
- View thermostat data via app

#### **Carrier Smart Thermostat Features**



- 2H/2C Standard, 3H/2C Heat Pump
- Requires C-wire adaptor to work with 4-wire systems
- 3.5" x 5.2" x 0.9", smartphone feel
- Onboard temperature, humidity, proximity and ambient light sensors
- Outdoor temp = local weather service
- Single or weekly programmable scheduling via the Carrier Home app
- One accessory output
- Compatible with Smart Assistants
- Supports Open ADR

#### **Carrier Smart Thermostat Icons/Modes**





#### **Carrier Smart Thermostat Product Concepts**



- Perimeter lighting upon operation
  - Cooling Blue
  - Heating Orange
  - Fan Green
- Optional trim plate included in box



### **Service Tech App – Key Loadouts**

- Thermostat Bluetooth (BLE) Connection
  - Simple / Robust BLE connection to thermostat with Service Tech app
- Thermostat Configuration
  - Full thermostat configuration on Service Tech app by installing technicians
  - Equipment (Relay) Configuration
  - Advanced Thermostat Settings
- Thermostat Testing
  - Test equipment modes (Heat, Cool) directly from Service Tech app
- Servicing Dealer Association
  - Associate thermostat with installing technician's dealer on Service Tech app







### Service Tech App – Design



Carrier

©2024 Carrier Corporation Confidenti