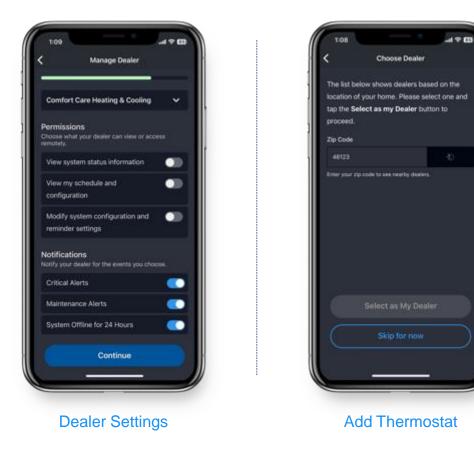

#### **Connected Portal – Key Data**

- Thermostat Integration
  - Entry-tier thermostat will be available in the Connected Portal
- Add Thermostat
  - Dealer ability to manually add entry-tier thermostat to customer base via serial number
- Data Availability
  - Entry-tier thermostat data readily available post Wi-Fi<sup>®</sup> onboarding by homeowner in the Connected Portal for analysis by dealer, distributor and factory

#### **Add Thermostat**

#### **Dealer Permissions**