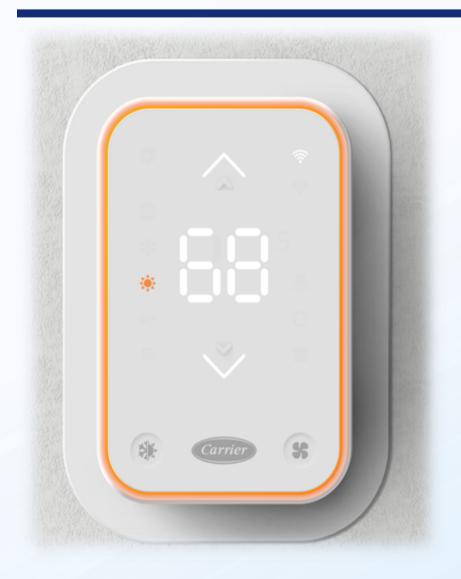

#### **Carrier Smart Thermostat Product Concepts**

- Perimeter lighting upon operation
  - Cooling Blue
  - Heating Orange
  - Fan Green
- Optional trim plate included in box