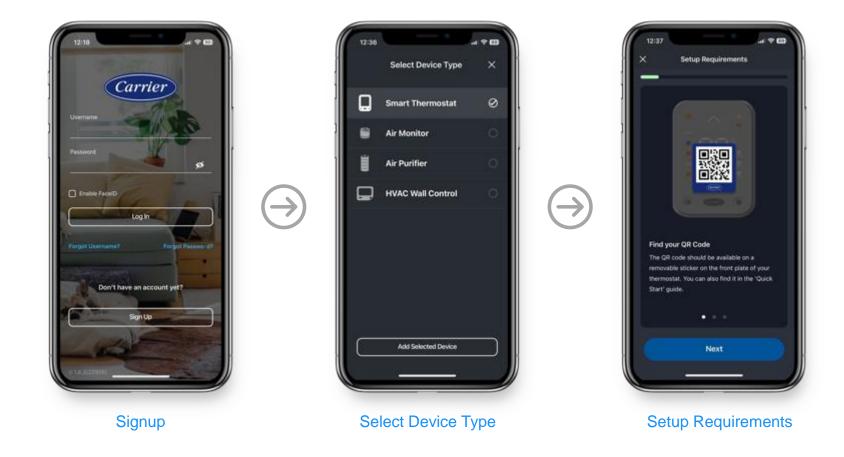

### **Carrier Smart Thermostat Easy Connections**

- Simple Wi-Fi connection to thermostat with Carrier Home app
- Account creation
- · Opt-in to dealer permissions for data sharing
- Setup & access schedules

#### **Add Thermostat**