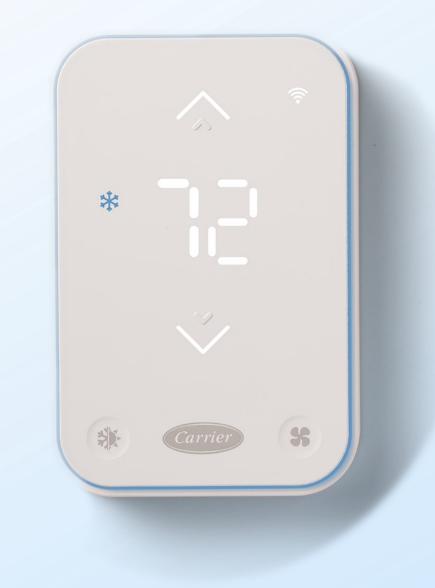

#### **Carrier Smart Thermostat Product Concepts**

- Perimeter lighting upon operation
  - Cooling Blue
  - Heating Orange
  - Fan Green
- Optional trim plate included in box