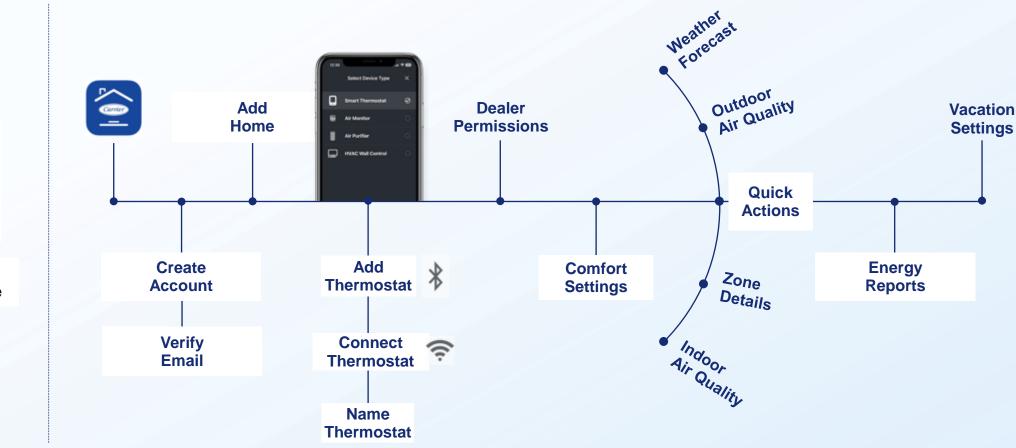

### **Carrier Smart Thermostat Easy Connections**

- Simple Wi-Fi connection to thermostat with Carrier Home app
- Account creation
- · Opt-in to dealer permissions for data sharing
- Setup & access schedules

- Simple BLE connection to thermostat via app
- Full system commissioning via app
- Test equipment via app
- View thermostat data via app

#### **Carrier Smart Thermostat – Setup**

Thermostat provisioning is the same process for a guest or logged-in user. \*Assigning yourself as the servicing dealer requires HVACpartners login within the Service Tech App.