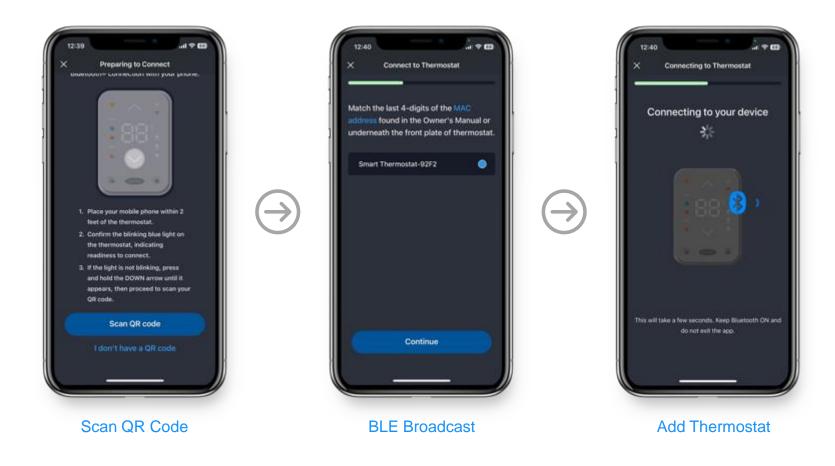

- Simple BLE connection to thermostat via app
- Full system commissioning via app
- Test equipment via app
- View thermostat data via app

#### **Connect Bluetooth**

**Connect to Network** 

#### **Name Thermostat**